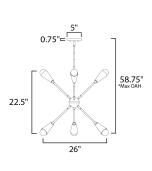

# MEASUREMENTS

DIMENSION

MAX OAH

CANOPY

: 58.75" OAH : 5.18 lb

# HANGING WEIGHT LAMPING

INPUT VOLTAGE : 120V LUMENS BULB BULB INCLUDED DIMMABLE : Y CRI : 90 CRI COLOR\_TEMP : 3000K

: 26" W x 22.5" H : 5" W x 0.75" H

: 5,400 Rated (3,780 Del.) : 6 x 9W LED E26 Medium , 54W Total : (Included)