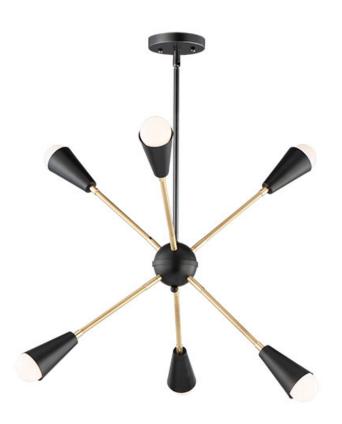

## **PRODUCT DESCRIPTION**

\*max overall height

A classic mid-century look, the Lovell collection features two sizes of sputnik chandeliers and streamlined sconces perfect for bath vanity applications. Available in a Black/Satin Brass finish combination. Light bulbs nest inside the metal cones to become an element of the design.

### FINISHES OPTION

Black / Satin Brass (BKSBR)